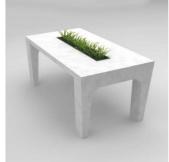

## STÓŁ z otworem st-001

### WYMIARY

160X90X75

### MATERIAŁ

BETON ARCHITEKTONICZNY

### **KOLORY BETONU**

szary ciemny

jasny szary