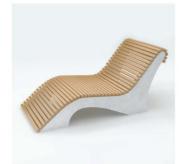

## **ŁAWKA**

L-001

### WYMIARY

160X44X44

grafit

szary ciemny jasny szary

#### MATERIAŁ

BETON ARCHITEKTONICZNY DREWNO IGLASTE, EGZOTYCZNE LUB SKLEJKA WODOODPORNA