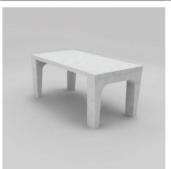

# STÓŁ

ST-002

### WYMIARY

160X90X75

### MATERIAŁ

BETON ARCHITEKTONICZNY

### **KOLORY BETONU**

grafit

szary ciemny jasny szary