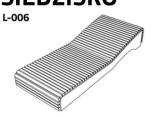

## **SIEDZISKO**

L-002

### WYMIARY

90X44X44

### MATERIAŁ

BETON ARCHITEKTONICZNY

### **KOLORY BETONU**

szary ciemny jasny szary