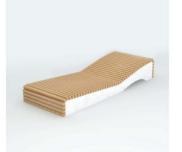

## **SIEDZISKO**

L-002

### WYMIARY

90X44X44

### MATERIAŁ

BETON ARCHITEKTONICZNY

### **KOLORY BETONU**

szary ciemny jasny szary