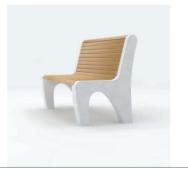

## **ŁAWKA**

L-001

### WYMIARY

160X44X44

grafit

szary ciemny jasny szary

#### MATERIAŁ

BETON ARCHITEKTONICZNY DREWNO IGLASTE, EGZOTYCZNE LUB SKLEJKA WODOODPORNA