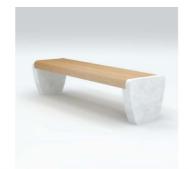

## **ŁAWKA**

L-003

### WYMIARY

60X70X90

### MATERIAŁ

BETON ARCHITEKTONICZNY DREWNO IGLASTE, EGZOTYCZNE LUB SKLEJKA WODOODPORNA

### **KOLORY BETONU**

szary

ciemny

jasny szary

**KOLORY DREWNA** 

dąb

orzech