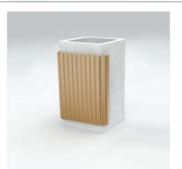

## **ŚMIETNIK KWADRATOWY S-001**

### WYMIARY

50X47X78

### **KOLORY BETONU**

grafit

szary ciemny jasny szary

### MATERIAŁ

BETON ARCHITEKTONICZNY DREWNO IGLASTE, EGZOTYCZNE LUB SKLEJKA WODOODPORNA

**KOLORY DREWNA** 

sosna

dab

orzech