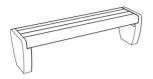

## **ŁAWKA**

L-001

### WYMIARY

160X44X44

grafit

szary ciemny jasny szary

#### MATERIAŁ

BETON ARCHITEKTONICZNY DREWNO IGLASTE, EGZOTYCZNE LUB SKLEJKA WODOODPORNA