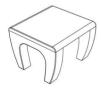

## **STOLIK**

ST-003

### WYMIARY

60X60X44

### MATERIAŁ

BETON ARCHITEKTONICZNY

### **KOLORY BETONU**

grafit

szary ciemny

jasny szary

| 4 |  |
|---|--|
|   |  |
|   |  |