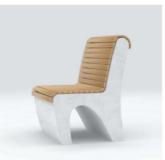

## **ŁAWKA**

L-001

### WYMIARY

160X44X44

grafit

szary ciemny jasny szary

#### MATERIAŁ

BETON ARCHITEKTONICZNY DREWNO IGLASTE, EGZOTYCZNE LUB SKLEJKA WODOODPORNA