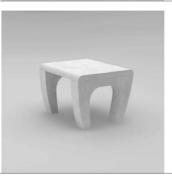

## **STOLIK**

ST-003

### WYMIARY

60X60X44

### MATERIAŁ

BETON ARCHITEKTONICZNY

### **KOLORY BETONU**

grafit

szary ciemny

jasny szary

| 4 |  |
|---|--|
|   |  |
|   |  |