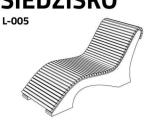

## **SIEDZISKO**

L-002

### WYMIARY

90X44X44

### MATERIAŁ

BETON ARCHITEKTONICZNY