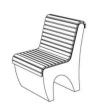

## **ŁAWKA**

L-001

### WYMIARY

160X44X44

grafit

szary ciemny jasny szary

#### MATERIAŁ

BETON ARCHITEKTONICZNY DREWNO IGLASTE, EGZOTYCZNE LUB SKLEJKA WODOODPORNA