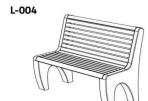

## **ŁAWKA**

L-001

### WYMIARY

160X44X44

grafit

szary ciemny jasny szary

#### MATERIAŁ

BETON ARCHITEKTONICZNY DREWNO IGLASTE, EGZOTYCZNE LUB SKLEJKA WODOODPORNA